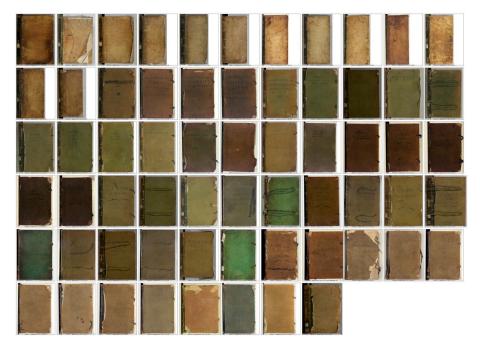

# Available corpus

Registers for Comédie-Italienne - now available on Gallica

(figure by Florent Coubard)

- 1 Register = 1 Theatre Season, from April to March
- digitized corpus: 1717-1794 (with 13 seasons missing)
- 64 registers of 300 to 600 pages
- about 26 000 pages