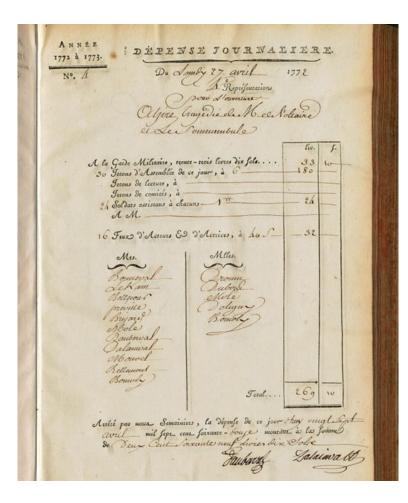

#### Accounting registers kept under the roof of the Bibliothèque-musée de l'Opéra

# Available corpus

Registers for Comédie-Italienne - now available on Gallica

(figure by Florent Coubard)

- 1 Register = 1 Theatre Season, from April to March
- digitized corpus: 1717-1794 (with 13 seasons missing)
- 64 registers of 300 to 600 pages
- about 26 000 pages