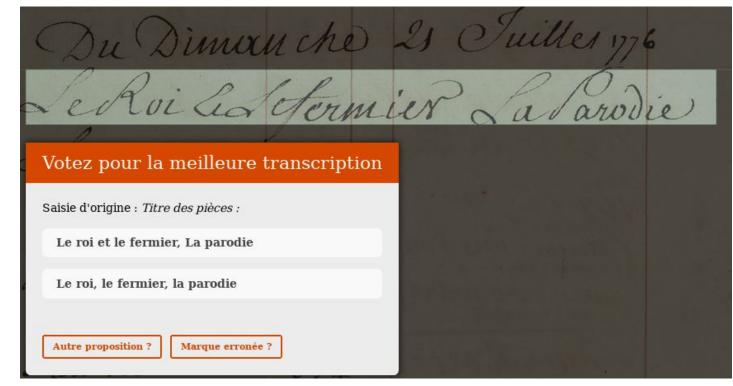

### Crowdsourcing interface - transcription

*Les femmes et le secret, la perdrix et Zémire* 

### Crowdsourcing interface - verification