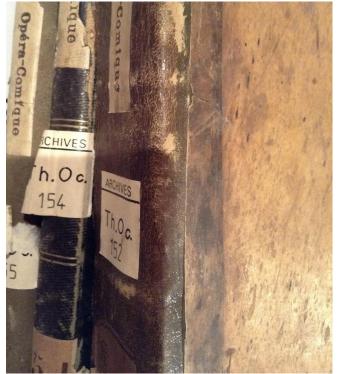

#### Accounting registers kept under the roof of the Bibliothèque-musée de l'Opéra

# Available corpus

Registers for Comédie-Italienne - now available on Gallica

(figure by Florent Coubard)

- 1 Register = 1 Theatre Season, from April to March
- digitized corpus: 1717-1794 (with 13 seasons missing)
- 64 registers of 300 to 600 pages
- about 26 000 pages