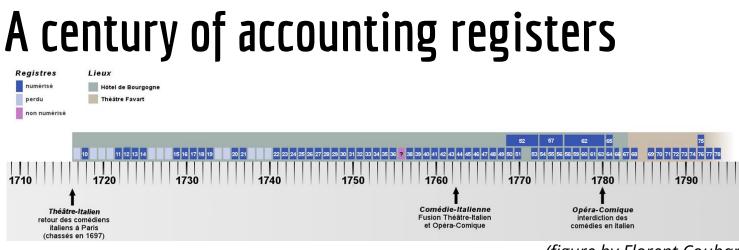

# Available corpus

Registers for Comédie-Italienne - now available on Gallica

(figure by Florent Coubard)

- 1 Register = 1 Theatre Season, from April to March
- digitized corpus: 1717-1794 (with 13 seasons missing)
- 64 registers of 300 to 600 pages
- about 26 000 pages