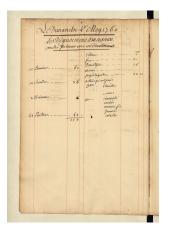

### Historical investigations...

Leone : Lion (a turkey actually)

M.S. Le. 12 Mar 1730 Domenica M.º252 paye a boive aux gavdey - - - - 4 noto I habity - - - - 25 110