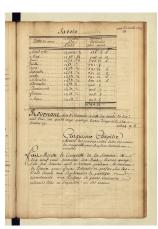

### Historical investigations...

Leone : Lion (a turkey actually)

M.S. Le. 12 Mar 1730 Domenica M.º252 paye a boive aux gavdey - - - - 4 noto I habity - - - - 25 110